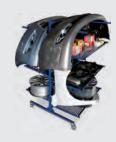

This versatile stand can be adjusted to various lengths and heights, accommodating different bumper and panel sizes. Its four adjustable arms and mobile design with wheels and handle make it a convenient tool for any workspace.