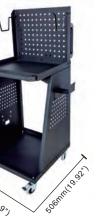

Versatile design: Ideal for place of equipment including small spotter, small welder, plasma cutter, and welding tools, suitable for both indoor and outdoor use. supports up to 260lbs with ease. Smooth mobility: features four heavy-duty pvc wheels(casters) for stable, effortless maneuverability, even under heavy loads. Simple assembly: comes with a detailed instruction manual, ensuring quick and hassle-free setup.

## GT-9664 / GT-9664-1 Multifunctional Welding Cart

Versatile Design: Ideal for place of equipment including small spotter, small welder. plasma cutter, and welding tools, suitable for both indoor and outdoor use. supports up to 260lbs with ease. Smooth Mobility: Features four heavy-duty pvc wheels(casters) for stable, effortless maneuverability, even under heavy loads. Simple assembly: comes with a detailed instruction manual, ensuring quick and hassle-free setup.