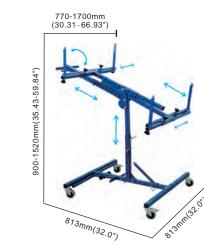

#### GT-9627 Mobile Work Table

Ergonomic height adjustment: seamlessly transition between 36.6 to 49.6 inches using the telescopic post, catering to diverse work needs. Ample Work Space: enjoy a spacious 29" x 20" tray, complete with a scratch-resistant rubber lining and tool-stabilizing surface.

### GT-9627-1 Mobile Work Table

Immediate Tool Access: with this mobile work table, all your essential tools are readily at hand, ensuring seamless vehicle maintenance. Adjustable and Compact: easily modify the height from 35.3 to 55.6 inches to suit various tasks, and when not in use, fold it down for space-efficient storage.