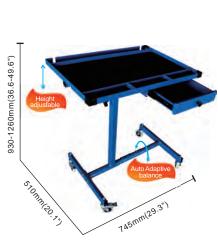

#### GT-9627 Mobile Work Table

Ergonomic height adjustment: seamlessly transition between 36.6 to 49.6 inches using the telescopic post, catering to diverse work needs. Ample Work Space: enjoy a spacious 29" x 20" tray, complete with a scratch-resistant rubber lining and tool-stabilizing surface.