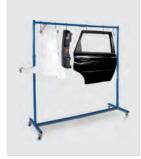

### GT-9657 Parts Cart

3-Shelf Parts Cart: efficient storage and transportation solution

Space-Efficient Design: easily foldable to minimize floor space usage, ideal for ompact storage.

Durable Construction: crafted from steel tubing, ensuring sturdiness and longevity beyond standard market options.

### GT-9658 Parts Cart

6-shelf parts cart: efficient storage and transportation solution Space-efficient design: easily foldable to minimize floor space usage, ideal for ompact storage.

Durable construction: crafted from steel tubing, ensuring sturdiness and longevity beyond standard market options.