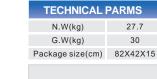

GT-9661 Tyre Set Rack

Stable structure with telescopic double spring.

•With anti-slip Rubber cover to protect surface .

G.W(kg) 30 Package size(cm) 173x42x14