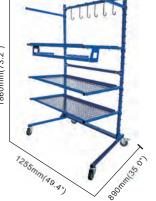

### GT-9657 Parts Cart

3-Shelf Parts Cart: efficient storage and transportation solution

Space-Efficient Design: easily foldable to minimize floor space usage, ideal for ompact storage.

Durable Construction: crafted from steel tubing, ensuring sturdiness and longevity beyond standard market options.

### GT-9658 Parts Cart

6-shelf parts cart: efficient storage and transportation solution Space-efficient design: easily foldable to minimize floor space usage, ideal for ompact storage.

Durable construction: crafted from steel tubing, ensuring sturdiness and longevity beyond standard market options.