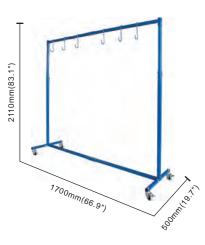

#### **GT-9655** Panel Tree Paint Stand

Ideal for doors, fenders, and bumpers: effortlessly hang parts for precise painting with an adjustable center post.

Adjustable height for comfort: find your perfect working height easily, reducing strain. Even coverage, no missed edges: engineered to prevent missed spots for a flawless finish.

| TECHNICAL        | PARMS     |
|------------------|-----------|
| N.W(kg)          | 12        |
| G.W(kg)          | 12.5      |
| Package size(cm) | 113X16X11 |