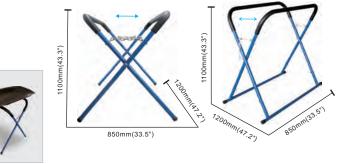

11

GT-9653XT X shape work stand

By adjusting the chains over two sides can make different heights. The locking late in junction can fix the stand in a proper height.

This X shape stand is made of steel pipes which are bended and powder coating.

G.W(kg)

This X shape stand is made of steel pipes which are bended and powder coating. By adjusting the chains over two sides can make different heights. The stands are covered with PU form pad, which can protect bumpers and windshields against scratching. It is folding and unfolding freely, and save space.

This is a specified paint stand for engine hood, door panel, and fender, convenient and practical. Packing: 1 PC/CTN

This X shape stand is made of steel pipes which are bended and powder coating. By adjusting the chains over two sides can make different heights. The stands are covered with PU form pad, which can protect bumpers and windshields against scratching. It is folding and unfolding freely, and save space.