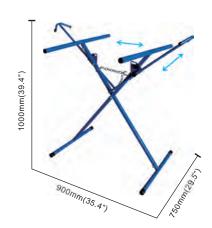

11

GT-9653XT X shape work stand

By adjusting the chains over two sides can make different heights. The locking late in junction can fix the stand in a proper height.

This X shape stand is made of steel pipes which are bended and powder coating.

G.W(kg)

This X shape stand is made of steel pipes which are bended and powder coating. By adjusting the chains over two sides can make different heights. The stands are covered with PU form pad, which can protect bumpers and windshields against scratching. It is folding and unfolding freely, and save space.

This is a specified paint stand for engine hood, door panel, and fender, convenient and practical. Packing: 1 PC/CTN

This X shape stand is made of steel pipes which are bended and powder coating. By adjusting the chains over two sides can make different heights. The stands are covered with PU form pad, which can protect bumpers and windshields against scratching. It is folding and unfolding freely, and save space.