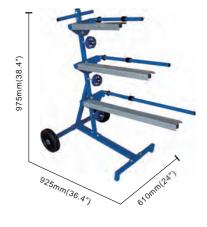

#### **GT-9655** Panel Tree Paint Stand

Ideal for doors, fenders, and bumpers: effortlessly hang parts for precise painting with an adjustable center post.

Adjustable height for comfort: find your perfect working height easily, reducing strain. Even coverage, no missed edges: engineered to prevent missed spots for a flawless finish.

| TECHNICAL        | PARMS     |
|------------------|-----------|
| N.W(kg)          | 12        |
| G.W(kg)          | 12.5      |
| Package size(cm) | 113X16X11 |