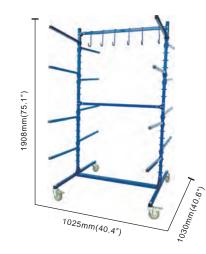

#### **GT-9655** Panel Tree Paint Stand

Ideal for doors, fenders, and bumpers: effortlessly hang parts for precise painting with an adjustable center post.

Adjustable height for comfort: find your perfect working height easily, reducing strain. Even coverage, no missed edges: engineered to prevent missed spots for a flawless finish.

| TECHNICAL        | PARMS     |
|------------------|-----------|
| N.W(kg)          | 12        |
| G.W(kg)          | 12.5      |
| Package size(cm) | 113X16X11 |