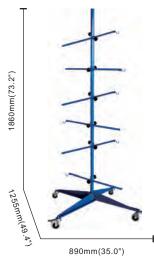

#### **GT-9655** Panel Tree Paint Stand

Ideal for doors, fenders, and bumpers: effortlessly hang parts for precise painting with an adjustable center post.

Adjustable height for comfort: find your perfect working height easily, reducing strain. Even coverage, no missed edges: engineered to prevent missed spots for a flawless finish.

| TECHNICAL        | PARMS     |
|------------------|-----------|
| N.W(kg)          | 12        |
| G.W(kg)          | 12.5      |
| Package size(cm) | 113X16X11 |