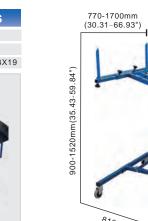

This versatile stand can be adjusted to various lengths and heights, accommodating different bumper and panel sizes. Its four adjustable arms and mobile design with wheels and handle make it a convenient tool for any workspace.