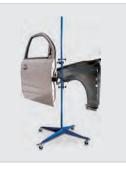

#### **GT-9667** Auto wheel hub repair paint frame

This highly adjustable stand allows you to rotate the wings a full 360° giving you access to both sides of your wheels. It can fit a variety of wheel sizes and can be raised or lowered to fit your preferred height.

### **GT-9668** Auto wheel hub repair paint frame

This highly adjustable stand allows you to rotate the wings a full 360° giving you access to both sides of your wheels. It can fit a variety of wheel sizes and can be raised or lowered to fit your preferred height.