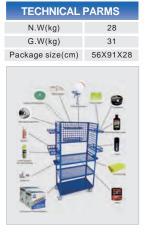

GT-9659 Material Cart

Purpose-built: tailored for the temporary storage of tools and parts, enhancing productivity in car body shops. Mobility and stability: easily maneuverable with durable casters, complete with brakes for secure placement. Clear organization: designed for the straightforward storage and visibility of various parts and materials.