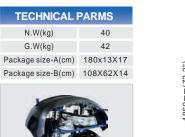

### GT-9658 Parts Cart

6-shelf parts cart: efficient storage and transportation solution Space-efficient design: easily foldable to minimize floor space usage, ideal for ompact storage.

Durable construction: crafted from steel tubing, ensuring sturdiness and longevity beyond standard market options.

| TECHNICAL PARMS    |           |  |
|--------------------|-----------|--|
| N.W(kg)            | 48        |  |
| G.W(kg)            | 57        |  |
| Package size-A(cm) | 108X13X17 |  |
| Package size-B(cm) | 108X62X35 |  |
|                    |           |  |