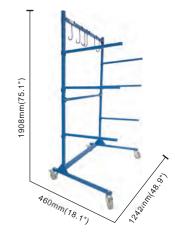

#### GT-9656ES Bumper stand & Paint hanger

Versatile bumper cover storage stand with adjustable support arms Efficient space utilization: customizable support arms securely accommodate large bumper covers, ensuring optimal use of space.

Quick and easy adjustments: support arms can be swiftly repositioned to meet your specific storage requirements.

| TECHNICAL PARMS |  |  |
|-----------------|--|--|
| 14.4            |  |  |
| 16              |  |  |
| 113X22X14       |  |  |
|                 |  |  |

#### GT-9656 Bumper stand & Paint hanger

Versatile bumper cover storage stand with adjustable support arms efficient space utilization: customizable support arms securely accommodate large bumper covers, ensuring optimal use of space.

Added functionality: the PS 301 model comes with hooks for conveniently hanging small parts.

| TECHNICAL PARMS  |           |  |
|------------------|-----------|--|
| N.W(kg)          | 26        |  |
| G.W(kg)          | 27        |  |
| Package size(cm) | 108X13X21 |  |