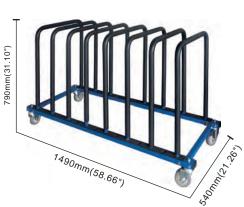

### GT-9658 Parts Cart

6-shelf parts cart: efficient storage and transportation solution Space-efficient design: easily foldable to minimize floor space usage, ideal for ompact storage.

Durable construction: crafted from steel tubing, ensuring sturdiness and longevity beyond standard market options.

| TECHNICAL PARMS    |           |  |
|--------------------|-----------|--|
| N.W(kg)            | 48        |  |
| G.W(kg)            | 57        |  |
| Package size-A(cm) | 108X13X17 |  |
| Package size-B(cm) | 108X62X35 |  |
|                    |           |  |