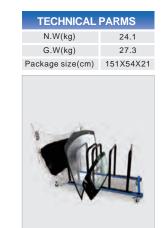

### GT-9657 Parts Cart

3-Shelf Parts Cart: efficient storage and transportation solution

Space-Efficient Design: easily foldable to minimize floor space usage, ideal for ompact storage.

Durable Construction: crafted from steel tubing, ensuring sturdiness and longevity beyond standard market options.

### GT-9658 Parts Cart

6-shelf parts cart: efficient storage and transportation solution Space-efficient design: easily foldable to minimize floor space usage, ideal for ompact storage.

Durable construction: crafted from steel tubing, ensuring sturdiness and longevity beyond standard market options.

| TECHNICAL PARMS    |           |  |
|--------------------|-----------|--|
| N.W(kg)            | 48        |  |
| G.W(kg)            | 57        |  |
| Package size-A(cm) | 108X13X17 |  |
| Package size-B(cm) | 108X62X35 |  |
|                    |           |  |