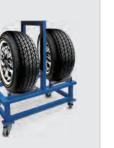

#### **GT-9666** Tyre Set Rack

Setting Tyre ideal rack, both sides are roller design, make the tyre can be roll easy, convenient to check the tyre. Univer-sal belt brake wheel, make the work rack move easy, practical. This rack use plas-tic-spray, more beautiful. Reduce the labor intensity, easy to operate, beautiful and tidy, improve the work effect.