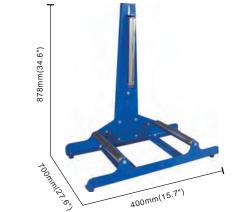

# **GT-9665** Multi functional rotating spray paint stand

Ideal for ceramic coating and protection: enhances wheel maintenance with efficient application. Facilitates deep cleaning and polishing:

streamlines the cleaning and polishing process.