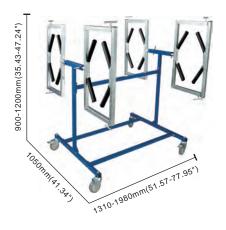

#### **GT-9667** Auto wheel hub repair paint frame

This highly adjustable stand allows you to rotate the wings a full 360° giving you access to both sides of your wheels. It can fit a variety of wheel sizes and can be raised or lowered to fit your preferred height.

### **GT-9668** Auto wheel hub repair paint frame

This highly adjustable stand allows you to rotate the wings a full 360° giving you access to both sides of your wheels. It can fit a variety of wheel sizes and can be raised or lowered to fit your preferred height.