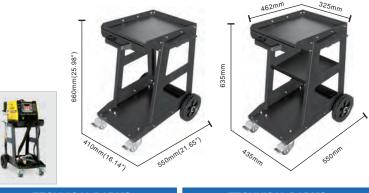

#### GT-9627 Mobile Work Table

Ergonomic height adjustment: seamlessly transition between 36.6 to 49.6 inches using the telescopic post, catering to diverse work needs. Ample Work Space: enjoy a spacious 29" x 20" tray, complete with a scratch-resistant rubber lining and tool-stabilizing surface.

### GT-9627-1 Mobile Work Table

Immediate Tool Access: with this mobile work table, all your essential tools are readily at hand, ensuring seamless vehicle maintenance. Adjustable and Compact: easily modify the height from 35.3 to 55.6 inches to suit various tasks, and when not in use, fold it down for space-efficient storage.