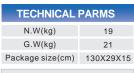

| TECHNICAL F      | PARMS    | TECHNICAL F      | PARMS    |
|------------------|----------|------------------|----------|
| N.W(kg)          | 19.9     | N.W(kg)          | 16.7     |
| G.W(kg)          | 21       | G.W(kg)          | 18       |
| Package size(cm) | 88X28X16 | Package size(cm) | 88X28X16 |