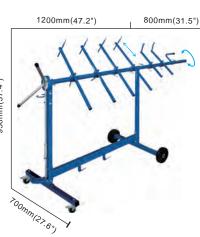

This versatile stand can be adjusted to various lengths and heights, accommodating different bumper and panel sizes. Its four adjustable arms and mobile design with wheels and handle make it a convenient tool for any workspace.