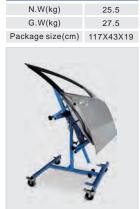

#### GT-9652 Ultra panel rack

This is a specified paint stand for engine hood, door panel, and fender,

convenient and practical.

**TECHNICAL PARMS** 

Packing: 1 PC/CTN

TECHNICAL PARMS

N.W(kg) 9.5

Package size(cm) 104x23x11