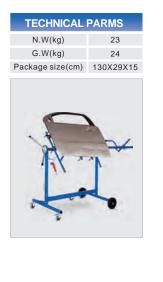

#### GT-9652 Ultra panel rack

This is a specified paint stand for engine hood, door panel, and fender,

convenient and practical.

**TECHNICAL PARMS** 

Packing: 1 PC/CTN

TECHNICAL PARMS

N.W(kg) 9.5

Package size(cm) 104x23x11