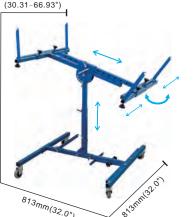

This versatile stand can be adjusted to various lengths and heights, accommodating different bumper and panel sizes. Its four adjustable arms and mobile design with wheels and handle make it a convenient tool for any workspace.