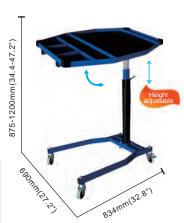

#### GT-9627 Mobile Work Table

Ergonomic height adjustment: seamlessly transition between 36.6 to 49.6 inches using the telescopic post, catering to diverse work needs. Ample Work Space: enjoy a spacious 29" x 20" tray, complete with a scratch-resistant rubber lining and tool-stabilizing surface.

### GT-9627-1 Mobile Work Table

Immediate Tool Access: with this mobile work table, all your essential tools are readily at hand, ensuring seamless vehicle maintenance. Adjustable and Compact: easily modify the height from 35.3 to 55.6 inches to suit various tasks, and when not in use, fold it down for space-efficient storage.