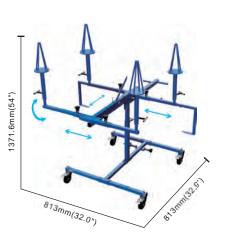

This versatile stand can be adjusted to various lengths and heights, accommodating different bumper and panel sizes. Its four adjustable arms and mobile design with wheels and handle make it a convenient tool for any workspace.