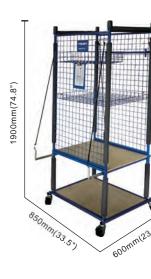

### GT-9657 Parts Cart

3-Shelf Parts Cart: efficient storage and transportation solution

Space-Efficient Design: easily foldable to minimize floor space usage, ideal for ompact storage.

Durable Construction: crafted from steel tubing, ensuring sturdiness and longevity beyond standard market options.

### GT-9658 Parts Cart

6-shelf parts cart: efficient storage and transportation solution Space-efficient design: easily foldable to minimize floor space usage, ideal for ompact storage.

Durable construction: crafted from steel tubing, ensuring sturdiness and longevity beyond standard market options.