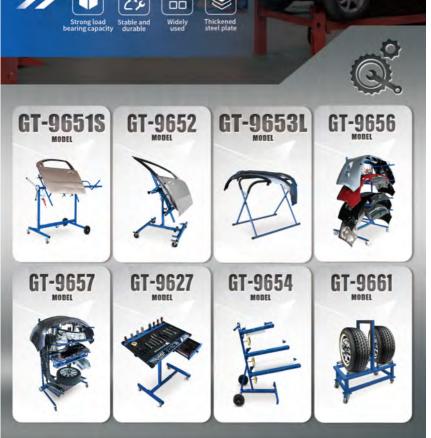

### GT-9651S Multi functional rotating spray paint stand

Adjustable portable large rotating paint panel stand auto body paint holder stand spray display stand for doors bonnets bumpers size: 200\*70\*95cm

#### GT-9652 Ultra panel rack

This is a specified paint stand for engine hood, door panel, and fender,

convenient and practical.

**TECHNICAL PARMS** 

Packing: 1 PC/CTN

TECHNICAL PARMS

N.W(kg) 9.5

Package size(cm) 104x23x11

11

GT-9653XT X shape work stand

By adjusting the chains over two sides can make different heights. The locking late in junction can fix the stand in a proper height.

This X shape stand is made of steel pipes which are bended and powder coating.

#### GT-9656ES Bumper stand & Paint hanger

Versatile bumper cover storage stand with adjustable support arms Efficient space utilization: customizable support arms securely accommodate large bumper covers, ensuring optimal use of space.

#### GT-9656 Bumper stand & Paint hanger

Versatile bumper cover storage stand with adjustable support arms efficient space utilization: customizable support arms securely accommodate large bumper covers, ensuring optimal use of space.

#### **GT-9656S** Bumper stand & Paint hanger

Versatile bumper cover storage stand with adjustable support arms Efficient space utilization: customizable support arms securely accommodate large bumper covers, ensuring optimal use of space.

#### GT-9627 Mobile Work Table

Ergonomic height adjustment: seamlessly transition between 36.6 to 49.6 inches using the telescopic post, catering to diverse work needs. Ample Work Space: enjoy a spacious 29" x 20" tray, complete with a scratch-resistant rubber lining and tool-stabilizing surface.

GT-9661 Tyre Set Rack

Stable structure with telescopic double spring.

•With anti-slip Rubber cover to protect surface .

G.W(kg) 30 Package size(cm) 173x42x14