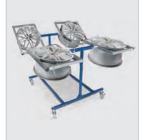

#### **GT-9667** Auto wheel hub repair paint frame

This highly adjustable stand allows you to rotate the wings a full 360° giving you access to both sides of your wheels. It can fit a variety of wheel sizes and can be raised or lowered to fit your preferred height.

### **GT-9668** Auto wheel hub repair paint frame

This highly adjustable stand allows you to rotate the wings a full 360° giving you access to both sides of your wheels. It can fit a variety of wheel sizes and can be raised or lowered to fit your preferred height.