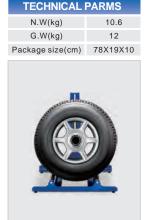

# **GT-9665** Multi functional rotating spray paint stand

Ideal for ceramic coating and protection: enhances wheel maintenance with efficient application. Facilitates deep cleaning and polishing:

streamlines the cleaning and polishing process.

| TECHNICAL        | PARMS     |
|------------------|-----------|
| N.W(kg)          | 12        |
| G.W(kg)          | 12.5      |
| Package size(cm) | 113X16X11 |