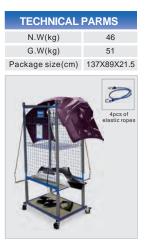

## GT-9664 / GT-9664-1 Multifunctional Welding Cart

Versatile Design: Ideal for place of equipment including small spotter, small welder. plasma cutter, and welding tools, suitable for both indoor and outdoor use. supports up to 260lbs with ease. Smooth Mobility: Features four heavy-duty pvc wheels(casters) for stable, effortless maneuverability, even under heavy loads. Simple assembly: comes with a detailed instruction manual, ensuring quick and hassle-free setup.

| TECHNICAL PARMS |                  | TECHNICAL PARMS          |  |
|-----------------|------------------|--------------------------|--|
| 11              | N.W(kg)          | 12                       |  |
| 14              | G.W(kg)          | 15                       |  |
| 60x45x15        | Package size(cm) | 60.5x45.5x15.5           |  |
|                 | 11<br>14         | 11 N.W(kg)<br>14 G.W(kg) |  |