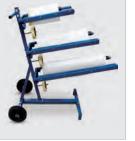

#### **GT-9655** Panel Tree Paint Stand

Ideal for doors, fenders, and bumpers: effortlessly hang parts for precise painting with an adjustable center post.

Adjustable height for comfort: find your perfect working height easily, reducing strain. Even coverage, no missed edges: engineered to prevent missed spots for a flawless finish.