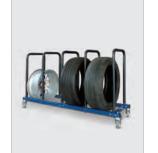

GT-9661 Tyre Set Rack

Stable structure with telescopic double spring.

•With anti-slip Rubber cover to protect surface .

G.W(kg) 30 Package size(cm) 173x42x14

#### **GT-9666** Tyre Set Rack

Setting Tyre ideal rack, both sides are roller design, make the tyre can be roll easy, convenient to check the tyre. Univer-sal belt brake wheel, make the work rack move easy, practical. This rack use plas-tic-spray, more beautiful. Reduce the labor intensity, easy to operate, beautiful and tidy, improve the work effect.