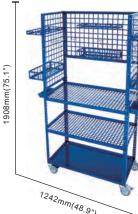

### GT-9660 Storage trolley

- Double wheels for the ease of mobility in spray booth.
- Provide good protection for parts with foam.
- Clear categorization system.
- Extra room for big parts.