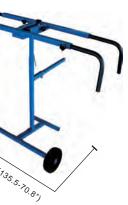

#### **GT-9654** Masking Paper Dispenser

The ideal choice for quick and easy masking in auto body repair. Sturdy and durable steel construction. Multifunctional storage with 3rods for holding paper rolls and tape rolls.