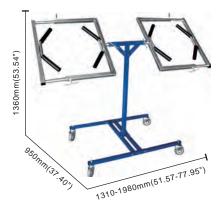

#### **GT-9667** Auto wheel hub repair paint frame

This highly adjustable stand allows you to rotate the wings a full 360° giving you access to both sides of your wheels. It can fit a variety of wheel sizes and can be raised or lowered to fit your preferred height.

### **GT-9668** Auto wheel hub repair paint frame

This highly adjustable stand allows you to rotate the wings a full 360° giving you access to both sides of your wheels. It can fit a variety of wheel sizes and can be raised or lowered to fit your preferred height.