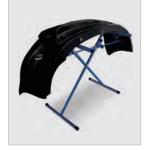

11

GT-9653XT X shape work stand

By adjusting the chains over two sides can make different heights. The locking late in junction can fix the stand in a proper height.

This X shape stand is made of steel pipes which are bended and powder coating.

G.W(kg)

This X shape stand is made of steel pipes which are bended and powder coating. By adjusting the chains over two sides can make different heights. The stands are covered with PU form pad, which can protect bumpers and windshields against scratching. It is folding and unfolding freely, and save space.

This is a specified paint stand for engine hood, door panel, and fender, convenient and practical. Packing: 1 PC/CTN

This X shape stand is made of steel pipes which are bended and powder coating. By adjusting the chains over two sides can make different heights. The stands are covered with PU form pad, which can protect bumpers and windshields against scratching. It is folding and unfolding freely, and save space.