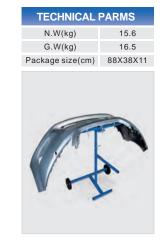

#### GT-9652 Ultra panel rack

This is a specified paint stand for engine hood, door panel, and fender,

convenient and practical.

**TECHNICAL PARMS** 

Packing: 1 PC/CTN

TECHNICAL PARMS

N.W(kg) 9.5

Package size(cm) 104x23x11