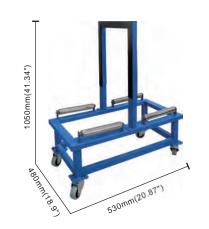

#### **GT-9666** Tyre Set Rack

Setting Tyre ideal rack, both sides are roller design, make the tyre can be roll easy, convenient to check the tyre. Univer-sal belt brake wheel, make the work rack move easy, practical. This rack use plas-tic-spray, more beautiful. Reduce the labor intensity, easy to operate, beautiful and tidy, improve the work effect.