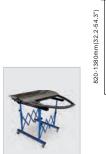

#### GT-9627 Mobile Work Table

Ergonomic height adjustment: seamlessly transition between 36.6 to 49.6 inches using the telescopic post, catering to diverse work needs. Ample Work Space: enjoy a spacious 29" x 20" tray, complete with a scratch-resistant rubber lining and tool-stabilizing surface.

### GT-9627-1 Mobile Work Table

Immediate Tool Access: with this mobile work table, all your essential tools are readily at hand, ensuring seamless vehicle maintenance. Adjustable and Compact: easily modify the height from 35.3 to 55.6 inches to suit various tasks, and when not in use, fold it down for space-efficient storage.