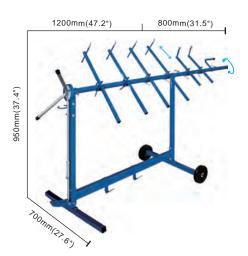

### GT-9657 Parts Cart

3-Shelf Parts Cart: efficient storage and transportation solution

Space-Efficient Design: easily foldable to minimize floor space usage, ideal for ompact storage.

Durable Construction: crafted from steel tubing, ensuring sturdiness and longevity beyond standard market options.

### GT-9658 Parts Cart

6-shelf parts cart: efficient storage and transportation solution Space-efficient design: easily foldable to minimize floor space usage, ideal for ompact storage.

Durable construction: crafted from steel tubing, ensuring sturdiness and longevity beyond standard market options.