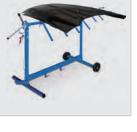

#### **GT-9654** Masking Paper Dispenser

The ideal choice for quick and easy masking in auto body repair. Sturdy and durable steel construction. Multifunctional storage with 3rods for holding paper rolls and tape rolls.