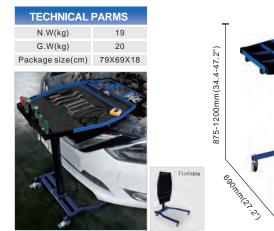

#### GT-9627 Mobile Work Table

Ergonomic height adjustment: seamlessly transition between 36.6 to 49.6 inches using the telescopic post, catering to diverse work needs. Ample Work Space: enjoy a spacious 29" x 20" tray, complete with a scratch-resistant rubber lining and tool-stabilizing surface.

### GT-9627-1 Mobile Work Table

Immediate Tool Access: with this mobile work table, all your essential tools are readily at hand, ensuring seamless vehicle maintenance. Adjustable and Compact: easily modify the height from 35.3 to 55.6 inches to suit various tasks, and when not in use, fold it down for space-efficient storage.