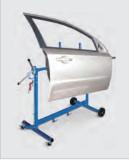

#### GT-9626/GT-9626E Scalable Stand

•This stand t is convenient for placement of door, bumperor hood moving or repairing. •Stable structure with telescopic double spring. •With anti-slip Rubber cover to protect surface •Length are adjustable , and PS105's hight is adjustable . •Packing: 1 PC/CTN