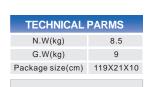

| TECHNICAL PARMS  |           | TECHNICAL PARMS  |           |
|------------------|-----------|------------------|-----------|
| N.W(kg)          | 6.8       | N.W(kg)          | 9.2       |
| G.W(kg)          | 8.5       | G.W(kg)          | 11.3      |
| Package size(cm) | 104X39X10 | Package size(cm) | 123X38X13 |