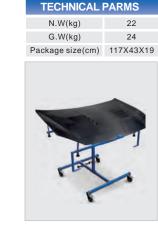

#### GT-9627 Mobile Work Table

Ergonomic height adjustment: seamlessly transition between 36.6 to 49.6 inches using the telescopic post, catering to diverse work needs. Ample Work Space: enjoy a spacious 29" x 20" tray, complete with a scratch-resistant rubber lining and tool-stabilizing surface.