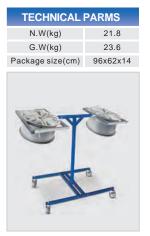

#### **GT-9667** Auto wheel hub repair paint frame

This highly adjustable stand allows you to rotate the wings a full 360° giving you access to both sides of your wheels. It can fit a variety of wheel sizes and can be raised or lowered to fit your preferred height.

### **GT-9668** Auto wheel hub repair paint frame

This highly adjustable stand allows you to rotate the wings a full 360° giving you access to both sides of your wheels. It can fit a variety of wheel sizes and can be raised or lowered to fit your preferred height.

| TECHNICAL PARMS  |           |  |
|------------------|-----------|--|
| N.W(kg)          | 34.5      |  |
| G.W(kg)          | 36.6      |  |
| Package size(cm) | 129x62x12 |  |
|                  |           |  |