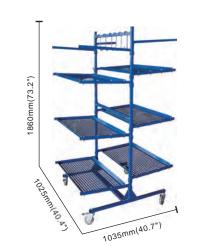

### GT-9658 Parts Cart

6-shelf parts cart: efficient storage and transportation solution Space-efficient design: easily foldable to minimize floor space usage, ideal for ompact storage.

Durable construction: crafted from steel tubing, ensuring sturdiness and longevity beyond standard market options.

| TECHNICAL PARMS    |           |  |
|--------------------|-----------|--|
| N.W(kg)            | 48        |  |
| G.W(kg)            | 57        |  |
| Package size-A(cm) | 108X13X17 |  |
| Package size-B(cm) | 108X62X35 |  |
|                    |           |  |