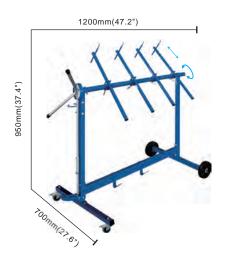

This versatile stand can be adjusted to various lengths and heights, accommodating different bumper and panel sizes. Its four adjustable arms and mobile design with wheels and handle make it a convenient tool for any workspace.